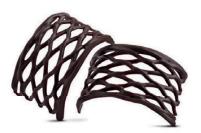

Art Grillage! Chocolate Jewellery Collection made of dark or white chocolate.

Designed for the needs of the catering market, as it is perfect for creating desserts, and ideal for confectioners to enhance the three-dimensional impact of your creation.

Art Grillage is a new line of Barbara Decor chocolate decorations with an abundance of shapes, offering new possibilities of arrangement and creation for your works of confectionery art.

We trust our ideas will inspire you in the coming season.