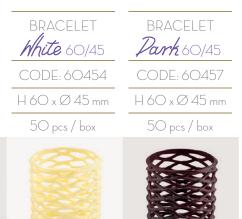

Paulina Borowicz-Hardeman Marketing Manager

QUALITY TECHNOLOGY DESIGN WWW.BARBARA-LUIJCKX.COM

OUR BRANDS:

BarbaraDecor

by Barbara Luijckx

| bracelet<br><i>Park</i> 30/60 | BRACELET<br><b>Dark</b> 45/60 |
|-------------------------------|-------------------------------|
| CODE: 30607                   | CODE: 45607                   |
| H 30 x Ø 60 mm                | H 45 x Ø 60 mm                |
| 56 pcs / box                  | 42 pcs / box                  |