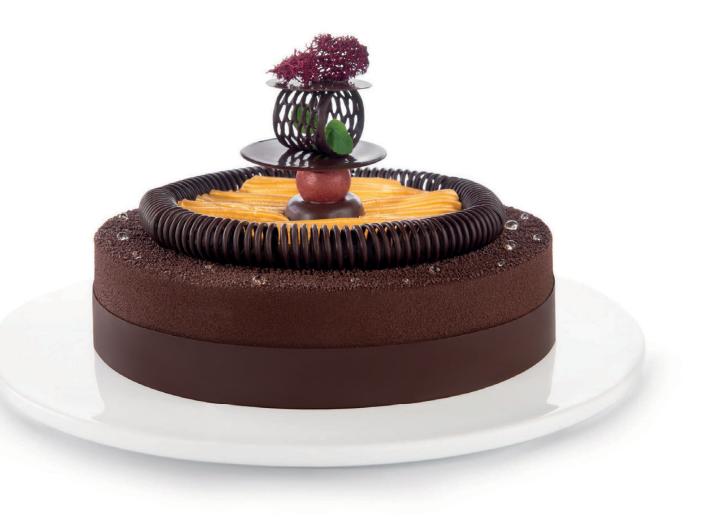

Art Grillage! Chocolate Jewellery Collection made of dark or white chocolate.

Designed for the needs of the catering market, as it is perfect for creating desserts, and ideal for confectioners to enhance the three-dimensional impact of your creation.

Art Grillage is a new line of Barbara Decor chocolate decorations with an abundance of shapes, offering new possibilities of arrangement and creation for your works of confectionery art.

We trust our ideas will inspire you in the coming season.