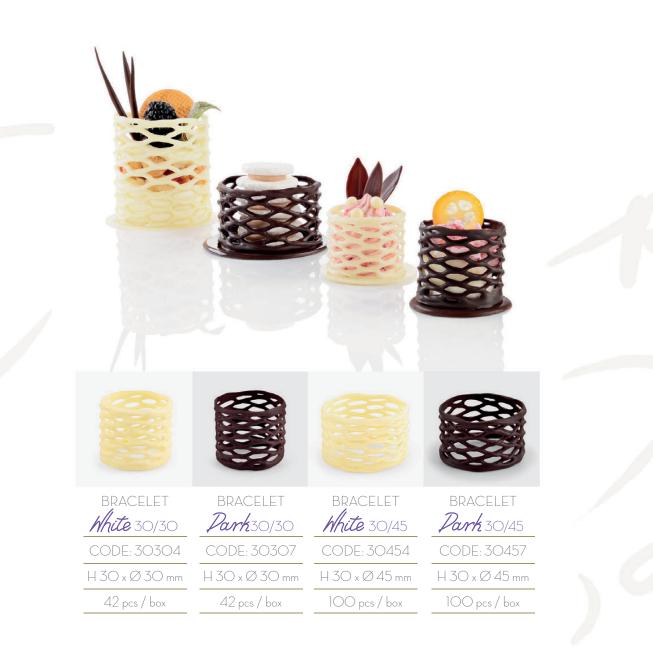

Art Grillage! Chocolate Jewellery Collection made of dark or white chocolate.

Designed for the needs of the catering market, as it is perfect for creating desserts, and ideal for confectioners to enhance the three-dimensional impact of your creation.

Art Grillage is a new line of Barbara Decor chocolate decorations with an abundance of shapes, offering new possibilities of arrangement and creation for your works of confectionery art.

We trust our ideas will inspire you in the coming season.

Paulina Borowicz-Hardeman Marketing Manager

QUALITY TECHNOLOGY DESIGN WWW.BARBARA-LUIJCKX.COM

OUR BRANDS:

BarbaraDecor

by Barbara Luijckx

| bracelet<br><i>Park</i> 30/60 | BRACELET<br><b>Dark</b> 45/60 |
|-------------------------------|-------------------------------|
| CODE: 30607                   | CODE: 45607                   |
| H 30 x Ø 60 mm                | H 45 x Ø 60 mm                |
| 56 pcs / box                  | 42 pcs / box                  |