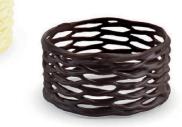

Art Grillage! Chocolate Jewellery Collection made of dark or white chocolate.

Designed for the needs of the catering market, as it is perfect for creating desserts, and ideal for confectioners to enhance the three-dimensional impact of your creation.

Art Grillage is a new line of Barbara Decor chocolate decorations with an abundance of shapes, offering new possibilities of arrangement and creation for your works of confectionery art.

We trust our ideas will inspire you in the coming season.