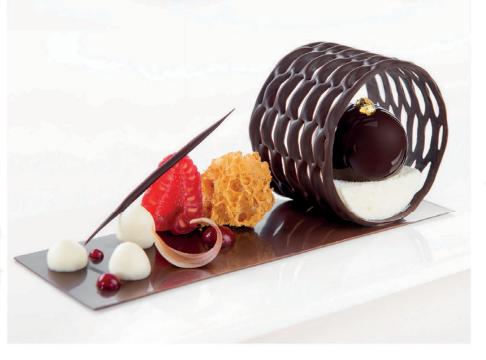

Art Grillage! Chocolate Jewellery Collection made of dark or white chocolate.

Designed for the needs of the catering market, as it is perfect for creating desserts, and ideal for confectioners to enhance the three-dimensional impact of your creation.

Art Grillage is a new line of Barbara Decor chocolate decorations with an abundance of shapes, offering new possibilities of arrangement and creation for your works of confectionery art.

We trust our ideas will inspire you in the coming season.