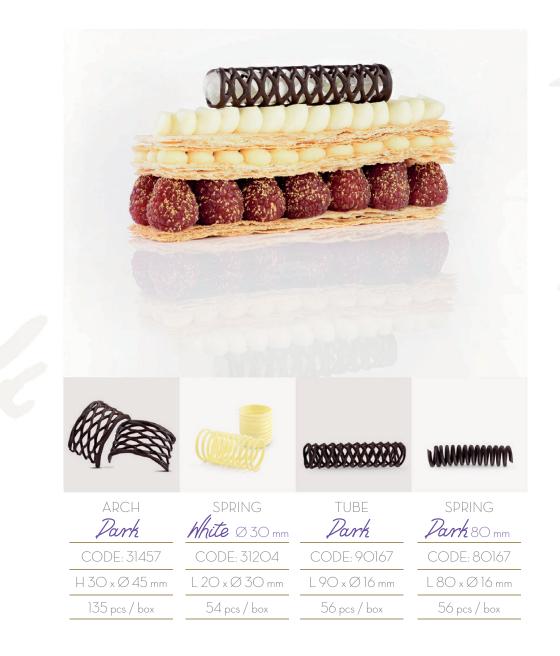

Art Grillage! Chocolate Jewellery Collection made of dark or white chocolate.

Designed for the needs of the catering market, as it is perfect for creating desserts, and ideal for confectioners to enhance the three-dimensional impact of your creation.

Art Grillage is a new line of Barbara Decor chocolate decorations with an abundance of shapes, offering new possibilities of arrangement and creation for your works of confectionery art.

We trust our ideas will inspire you in the coming season.