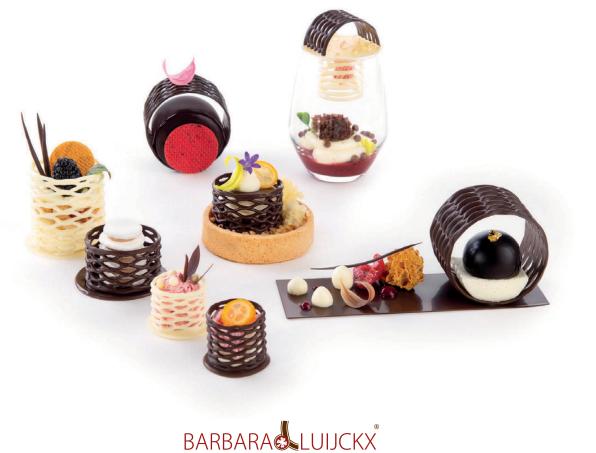

Art Grillage! Chocolate Jewellery Collection made of dark or white chocolate.

Designed for the needs of the catering market, as it is perfect for creating desserts, and ideal for confectioners to enhance the three-dimensional impact of your creation.

Art Grillage is a new line of Barbara Decor chocolate decorations with an abundance of shapes, offering new possibilities of arrangement and creation for your works of confectionery art.

We trust our ideas will inspire you in the coming season.