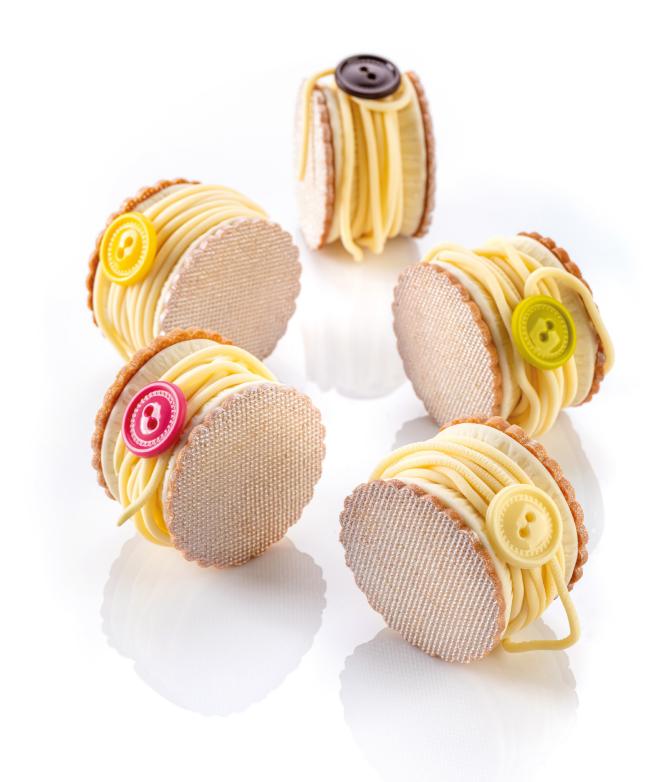

Heart and Mouth, Circles and Squares, Stars and Black Pearls... - this diverse range of new chocolate designs is supplemented by indispensable Buttons to tailor confectionery arrangements to your needs. In appreciation of the wonderful 30 years, we give you this new palette of shapes, colours and applications and with great satisfaction invite you to continue our common journey, full of beautiful chocolate designs.

## Dress it up!

1.