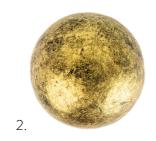

#### **BALLS**

Black pearl /

Code: 331058 Ø 27 mm 49 pcs / box 2.
Black pearl /
gold

Code: 331056 Ø 27 mm 49 pcs / box 3.
Black pearl /
silver

Code: 331057 Ø 27 mm 49 pcs / box 4.
Black pearl /
blue

Code: 331055 Ø 27 mm 49 pcs / box STARS