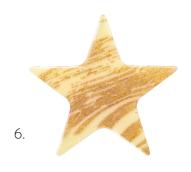

5.
Stars
dark-gold

Code: 33714 37 mm 288 pcs / box 6.
Stars
white-gold

Code: 33713 37 mm 288 pcs / box