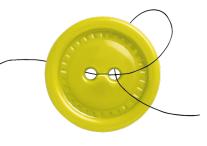

#### Button white

Code: 33705 Ø 25 mm 189 pcs / box 2.

#### **Button dark**

Code: 33704 Ø 25 mm 189 pcs / box 3.

#### Buttons color set

Code: 33703 Ø 25 mm 189 pcs / box