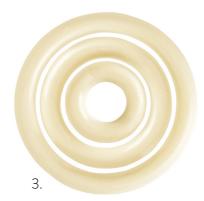

# Ideal Geometric Shapes

2

1. Squares white set

Code: 33708 64, 44, 23 mm 60 sets / box 2.
Squares dark
set

Code: 33707 64, 44, 23 mm 60 sets / box 3. Circles white set

Code: 33711 Ø 64, 46, 24 mm 60 sets / box 4. Circles dark set