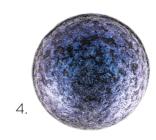

#### **BALLS**

Black pearl /

Code: 331058 Ø 27 mm 49 pcs / box 2.
Black pearl /
gold

Code: 331056 Ø 27 mm 49 pcs / box 3.
Black pearl /
silver

Code: 331057 Ø 27 mm 49 pcs / box 4.
Black pearl /
blue

Code: 331055 Ø 27 mm 49 pcs / box STARS