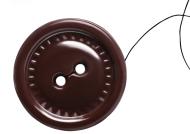

Heart and Mouth, Circles and Squares, Stars and Black Pearls... - this diverse range of new chocolate designs is supplemented by indispensable Buttons to tailor confectionery arrangements to your needs. In appreciation of the wonderful 30 years, we give you this new palette of shapes, colours and applications and with great satisfaction invite you to continue our common journey, full of beautiful chocolate designs.

#### Button white

Code: 33705 Ø 25 mm 189 pcs / box 2.

#### **Button dark**

Code: 33704 Ø 25 mm 189 pcs / box 3.

#### Buttons color set

Code: 33703 Ø 25 mm 189 pcs / box