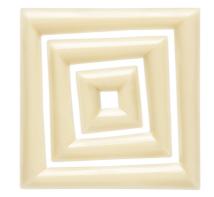

# Ideal Geometric Shapes

2

1. Squares white set

Code: 33708 64, 44, 23 mm 60 sets / box 2.
Squares dark
set

Code: 33707 64, 44, 23 mm 60 sets / box 3. Circles white set

Code: 33711 Ø 64, 46, 24 mm 60 sets / box 4. Circles dark set