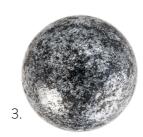

#### **BALLS**

Black pearl /

Code: 331058 Ø 27 mm 49 pcs / box 2.
Black pearl /
gold

Code: 331056 Ø 27 mm 49 pcs / box 3.
Black pearl /
silver

Code: 331057 Ø 27 mm 49 pcs / box 4.
Black pearl /
blue

Code: 331055 Ø 27 mm 49 pcs / box STARS