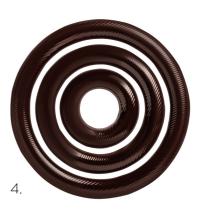

# Ideal Geometric Shapes

2

1. Squares white set

Code: 33708 64, 44, 23 mm 60 sets / box 2.
Squares dark
set

Code: 33707 64, 44, 23 mm 60 sets / box 3. Circles white set

Code: 33711 Ø 64, 46, 24 mm 60 sets / box 4. Circles dark set

Code: 33710 Ø 64, 46, 24 mm 60 sets / box