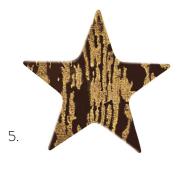

5.
Stars
dark-gold

Code: 33714 37 mm 288 pcs / box 6.
Stars
white-gold

Code: 33713 37 mm 288 pcs / box