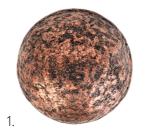

#### **BALLS**

Black pearl /

Code: 331058 Ø 27 mm 49 pcs / box 2.
Black pearl /
gold

Code: 331056 Ø 27 mm 49 pcs / box 3.
Black pearl /
silver

Code: 331057 Ø 27 mm 49 pcs / box 4.
Black pearl /
blue

Code: 331055 Ø 27 mm 49 pcs / box STARS