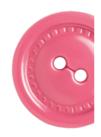

#### Button white

Code: 33705 Ø 25 mm 189 pcs / box 2.

#### **Button dark**

Code: 33704 Ø 25 mm 189 pcs / box 3.

#### Buttons color set

Code: 33703 Ø 25 mm 189 pcs / box