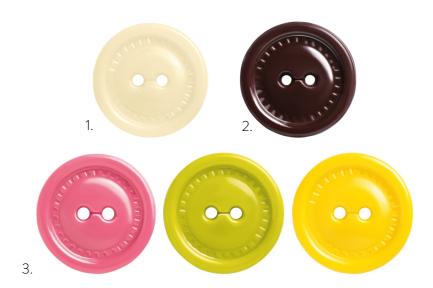

## Dress it up!

1.

#### Button white

Code: 33705 Ø 25 mm 189 pcs / box 2.

#### **Button dark**

Code: 33704 Ø 25 mm 189 pcs / box 3.

#### Buttons color set

Code: 33703 Ø 25 mm 189 pcs / box