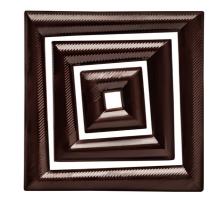

# Ideal Geometric Shapes

2

1. Squares white set

Code: 33708 64, 44, 23 mm 60 sets / box 2.
Squares dark
set

Code: 33707 64, 44, 23 mm 60 sets / box 3. Circles white set

Code: 33711 Ø 64, 46, 24 mm 60 sets / box 4. Circles dark set

Code: 33710 Ø 64, 46, 24 mm 60 sets / box